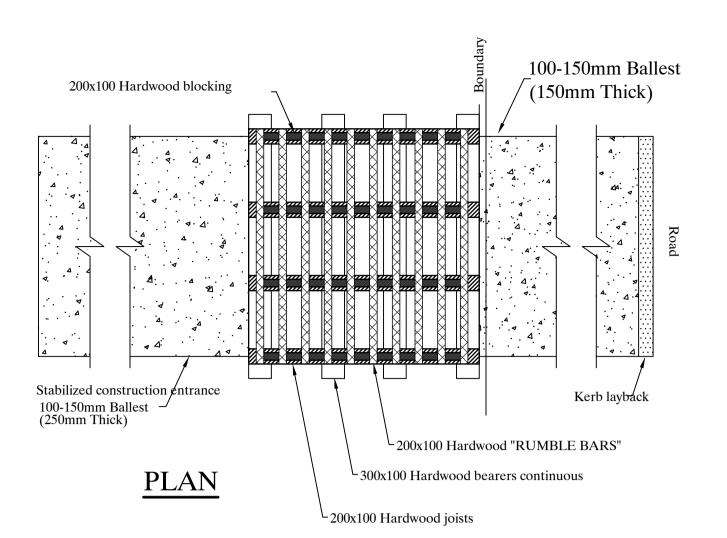

## WHEEL RUMBLE DETAIL CONSTRUCTION ENTRY / EXIT

N.T.S Entry / exit to be located in position of future driveway