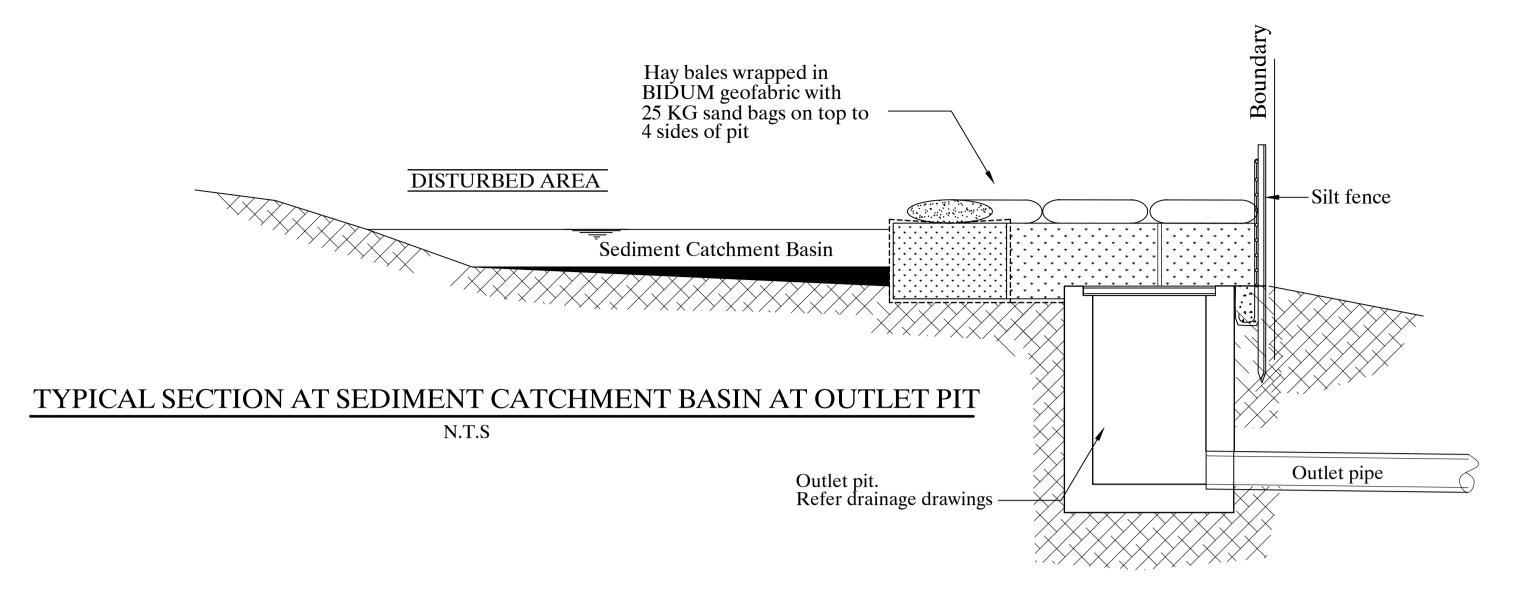

LEGEND

SILT FENCE SEDIMENT CATCHMENT BASIN WITH MINIMUM VOLUME SEDIMENT PUMP OUT BASIN WITH MINIMUM VOLUME STABILIZED CONSTRUCTION **ENTRANCE** AREA TO BE DISTURBED WASH DOWN TAP WITH HOSE **\$** W.D.T. DIRECTION OF SITE FALL RISING MAIN FROM PUMP TO -..-.. SEDIMENT CATCHMENT BASIN GEOTEXTILE FILTER SOCK HAY BALE BARRIER

## TYPICAL SECTION OF STABILIZED CONSTRUCTION ENTRANCE N.T.S

A FOR SECTION 4.55 APPROVAL PROPOSED RESIDENTIAL DEVELOPMENT 78 MARSHALL ST, BANKSTOWN NSW

BURGESS, ARNOTT & GRAVA PTY. LTD. CONSULTING STRUCTURAL, CIVIL & HYDRAULIC ENGINEERS