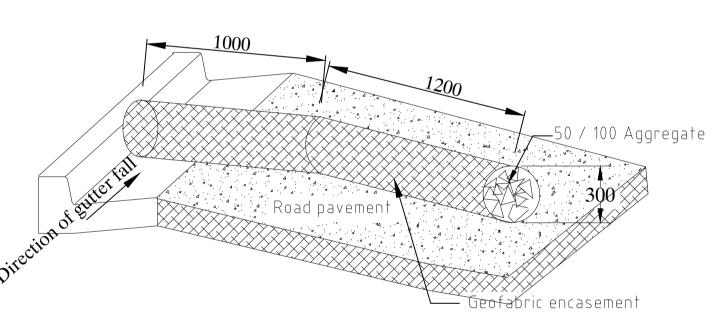

tails Date
PROPOSED RESIDENTIAL DEVELOPMENT
AT
78 MARSHALL ST,
BANKSTOWN NSW

BURGESS, ARNOTT & GRAVA PTY. LTD. CONSULTING STRUCTURAL, CIVIL & HYDRAULIC ENGINEERS

UNIT 10/38 BROOKHOLLOW AVE, NORWEST 2153. P.O. BOX 7499
Ph. 9451 4411 Fax. 9975 2274
email rob@gravaconsulting.com.au

le

SITE SOIL AND WATER MANAGEMENT SITE PLAN

| Checked            | Scale    | Date      | Drawing No.           | Rev. |  |
|--------------------|----------|-----------|-----------------------|------|--|
| R. Grava           | As shown | Apr. 2022 | 2022-033-P1           | A    |  |
| Approved by        |          |           | Drawing 1 in set of 2 |      |  |
| Chartered Engineer |          |           | Drawing size A1       |      |  |





## TYPICAL SECTION AT SEDIMENT PUMPOUT BASIN - S.P.B.

N.T.S







## TYPICAL SECTION OF FILTER SOCK

N.T.S.







## WHEEL RUMBLE DETAIL CONSTRUCTION ENTRY / EXIT

N.T.S Entry / exit to be located in position of future driveway



## TYPICAL SECTION OF STABILIZED CONSTRUCTION ENTRANCE N.T.S

A FOR SECTION 4.55 APPROVAL PROPOSED RESIDENTIAL DEVELOPMENT 78 MARSHALL ST, BANKSTOWN NSW

BURGESS, ARNOTT & GRAVA PTY. LTD. CONSULTING STRUCTURAL, CIVIL & HYDRAULIC ENGINEERS

UNIT 10/38 BROOKHOLLOW AVE, NORWEST 2153. P.O. BOX 7499 Ph. 9451 4411 Fax. 9975 2274 email rob@gravaconsulting.com.au

SITE SOIL AND WATER MANAGEMENT **DETAILS SHEET** 

| Checked            | Scale    | Date      | Drawing No.           | Rev. |
|--------------------|----------|-----------|-----------------------|------|
| R. Grava           | As shown | Apr. 2022 | 2022- 033-P2