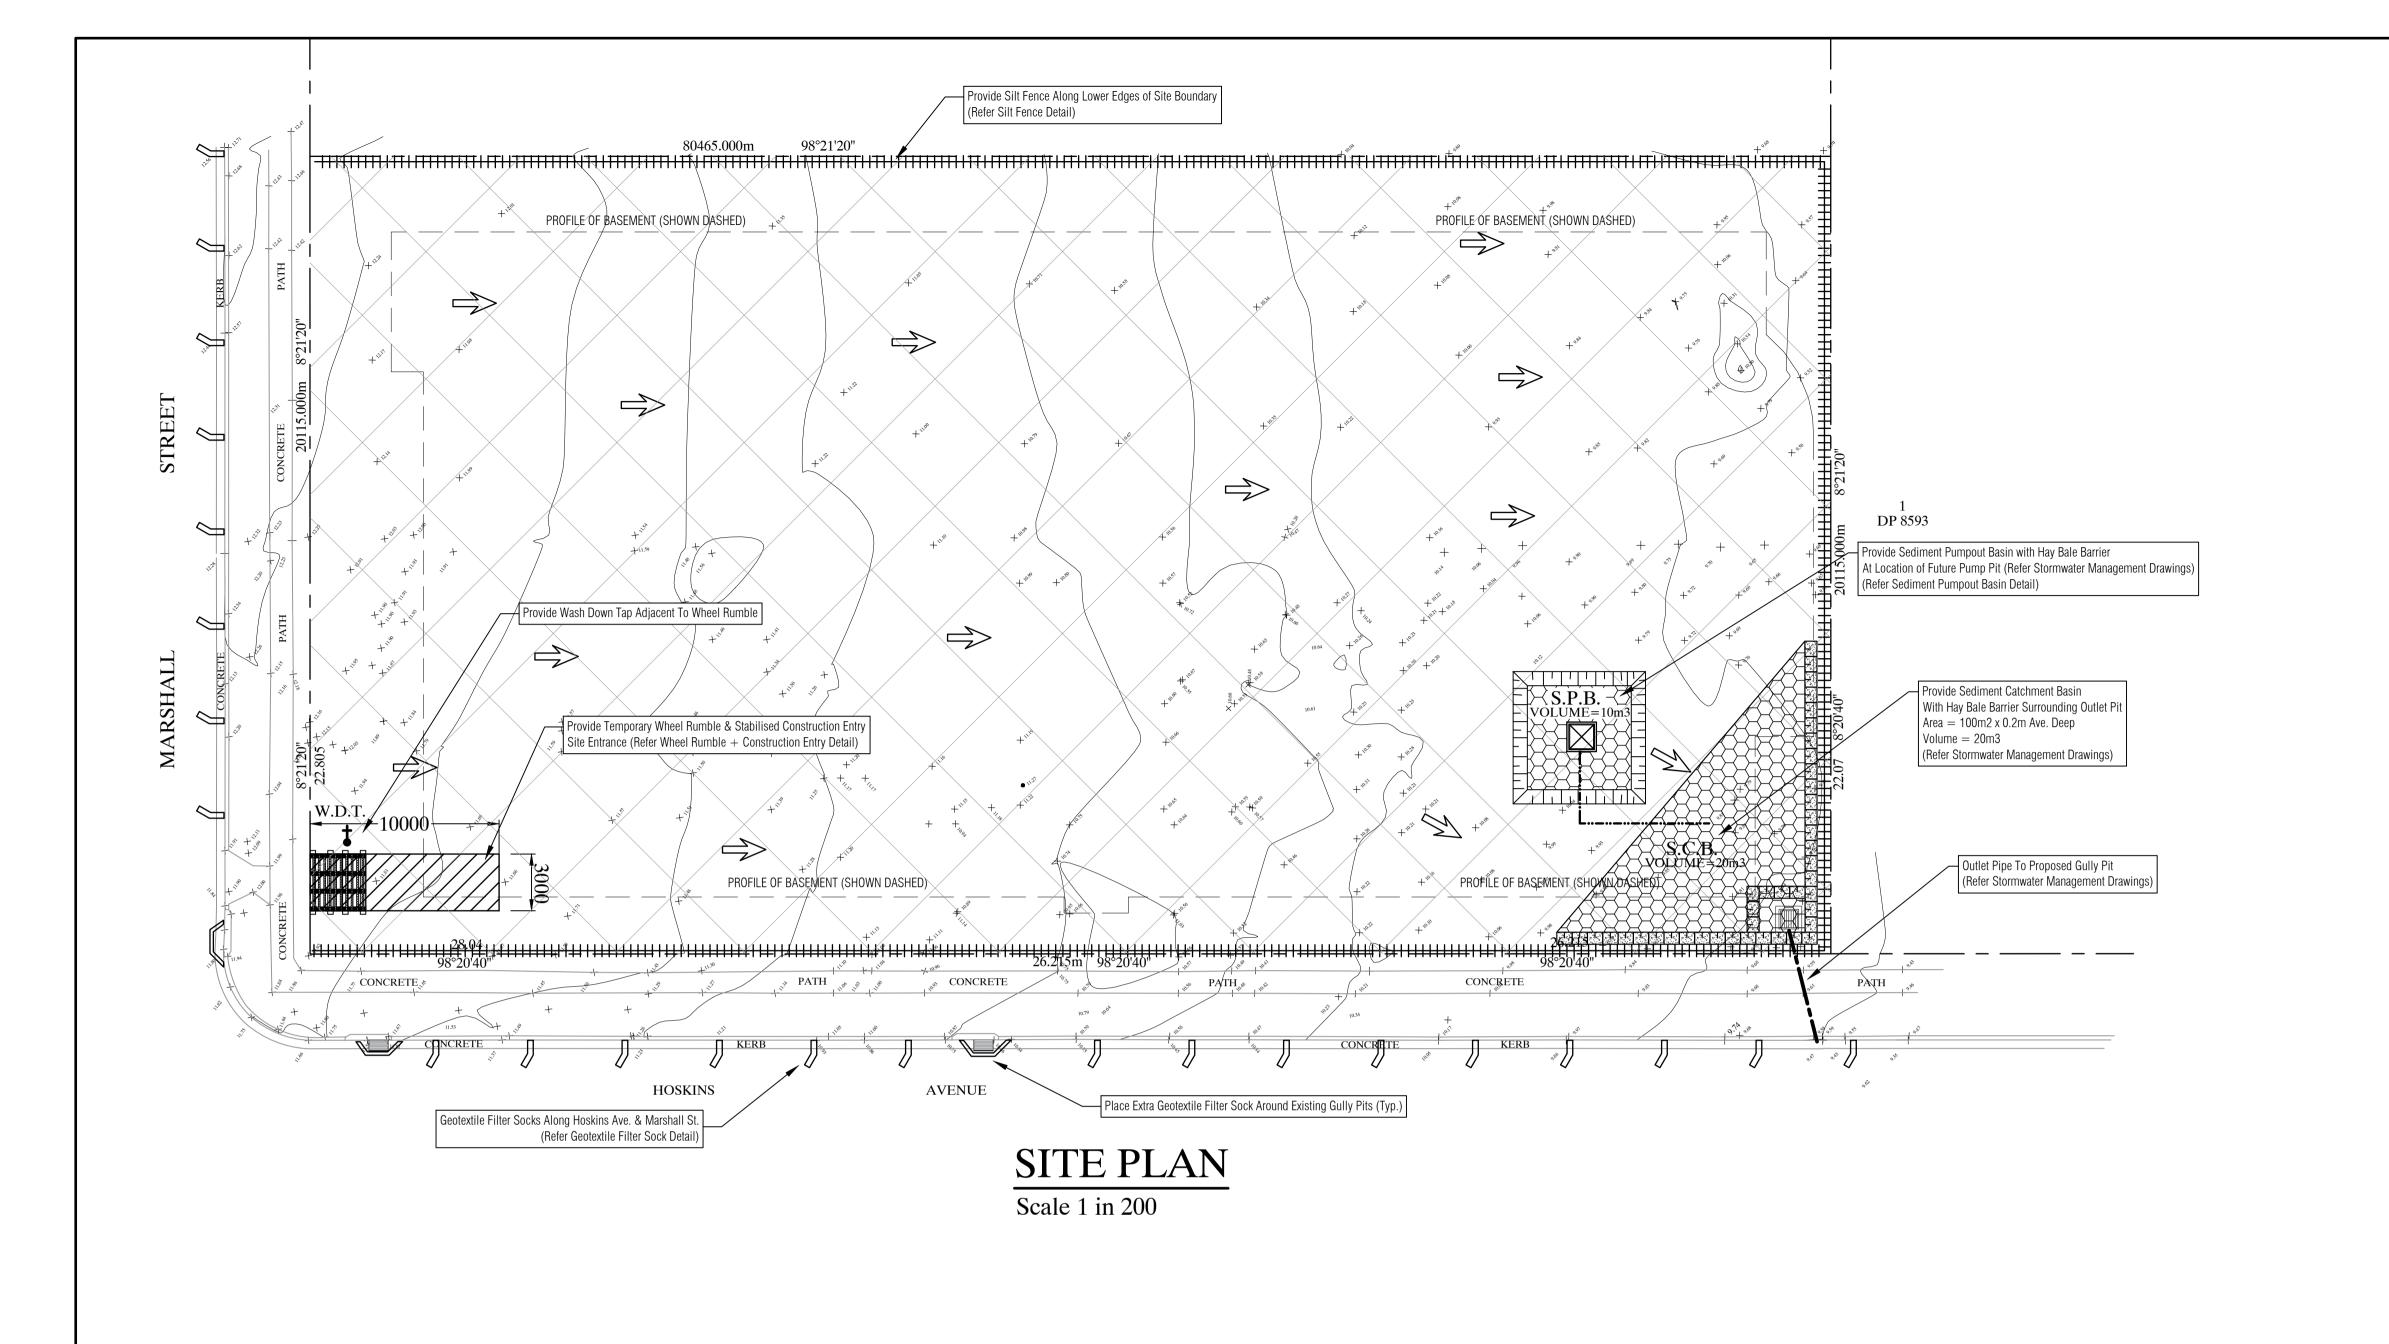

LEGEND

SILT FENCE SEDIMENT CATCHMENT BASIN WITH MINIMUM VOLUME SEDIMENT PUMP OUT BASIN WITH MINIMUM VOLUME STABILIZED CONSTRUCTION **ENTRANCE** AREA TO BE DISTURBED WASH DOWN TAP WITH HOSE **\$** W.D.T. DIRECTION OF SITE FALL RISING MAIN FROM PUMP TO -..-.. SEDIMENT CATCHMENT BASIN GEOTEXTILE FILTER SOCK HAY BALE BARRIER

A FOR SECTION 4.55 APPROVAL
Revision Details Date
PROPOSED RESIDENTIAL DEVELOPMENT
AT
78 MARSHALL ST,
BANKSTOWN NSW

BURGESS, ARNOTT & GRAVA PTY. LTD. CONSULTING STRUCTURAL, CIVIL & HYDRAULIC ENGINEERS

UNIT 10/38 BROOKHOLLOW AVE, NORWEST 2153. P.O. BOX 7499
Ph. 9451 4411 Fax. 9975 2274
email rob@gravaconsulting.com.au

le

SITE SOIL AND WATER MANAGEMENT SITE PLAN

| Checked            | Scale    | Date      | Drawing No.           | Rev. |  |
|--------------------|----------|-----------|-----------------------|------|--|
| R. Grava           | As shown | Apr. 2022 | 2022-033-P1           | A    |  |
| Approved by        |          |           | Drawing 1 in set of 2 |      |  |
| Chartered Engineer |          |           | Drawing size A1       |      |  |