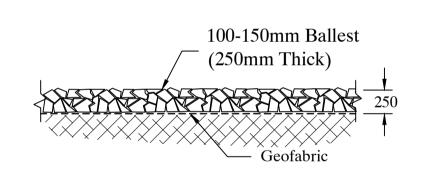

## TYPICAL SECTION OF STABILIZED CONSTRUCTION ENTRANCE N.T.S

A FOR SECTION 4.55 APPROVAL PROPOSED RESIDENTIAL DEVELOPMENT 78 MARSHALL ST, BANKSTOWN NSW

BURGESS, ARNOTT & GRAVA PTY. LTD. CONSULTING STRUCTURAL, CIVIL & HYDRAULIC ENGINEERS