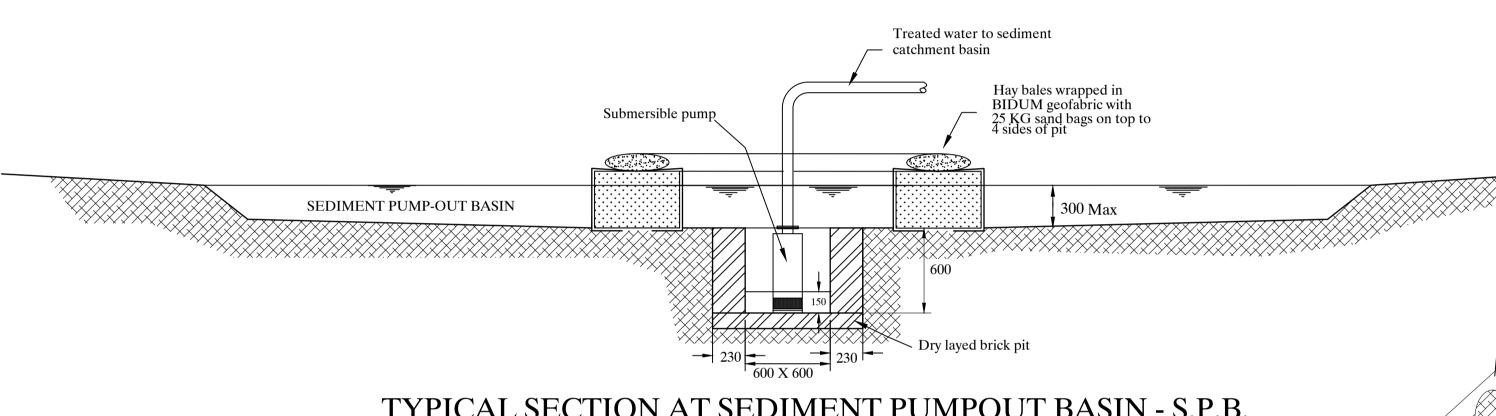

## TYPICAL SECTION AT SEDIMENT PUMPOUT BASIN - S.P.B.

N.T.S

LEGEND

SILT FENCE SEDIMENT CATCHMENT BASIN WITH MINIMUM VOLUME SEDIMENT PUMP OUT BASIN WITH MINIMUM VOLUME STABILIZED CONSTRUCTION **ENTRANCE** AREA TO BE DISTURBED WASH DOWN TAP WITH HOSE **\$** W.D.T. DIRECTION OF SITE FALL RISING MAIN FROM PUMP TO -..-.. SEDIMENT CATCHMENT BASIN GEOTEXTILE FILTER SOCK HAY BALE BARRIER