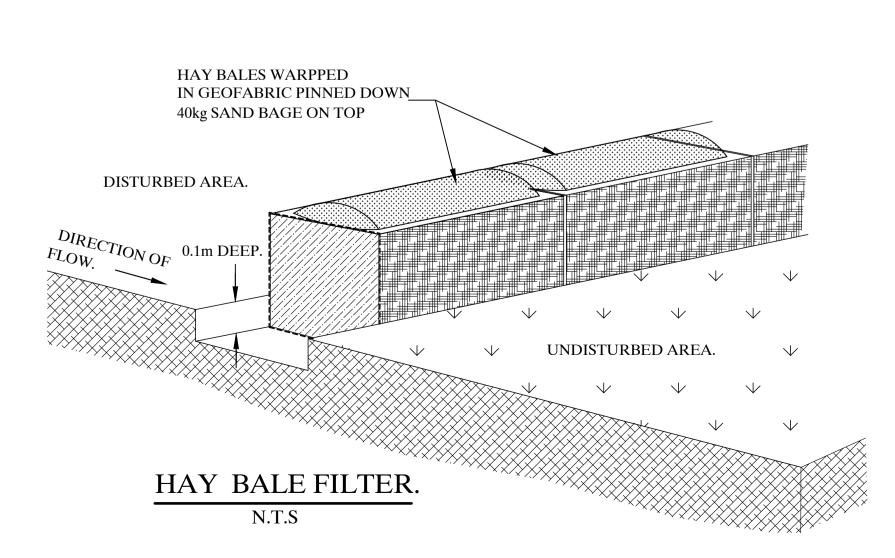

LEGEND

SILT FENCE SEDIMENT CATCHMENT BASIN WITH MINIMUM VOLUME SEDIMENT PUMP OUT BASIN WITH MINIMUM VOLUME STABILIZED CONSTRUCTION **ENTRANCE** AREA TO BE DISTURBED WASH DOWN TAP WITH HOSE **\$** W.D.T. DIRECTION OF SITE FALL RISING MAIN FROM PUMP TO -..-.. SEDIMENT CATCHMENT BASIN GEOTEXTILE FILTER SOCK HAY BALE BARRIER