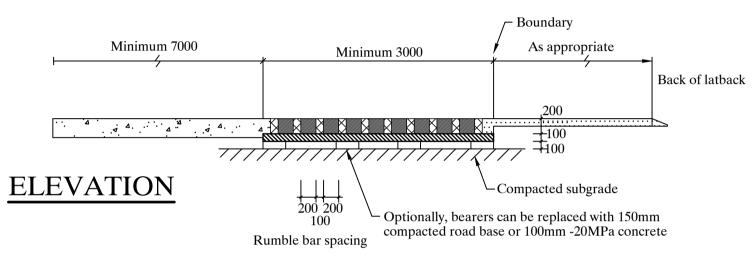

## WHEEL RUMBLE DETAIL CONSTRUCTION ENTRY / EXIT

N.T.S Entry / exit to be located in position of future driveway

## TYPICAL SECTION OF STABILIZED CONSTRUCTION ENTRANCE N.T.S

A FOR SECTION 4.55 APPROVAL PROPOSED RESIDENTIAL DEVELOPMENT 78 MARSHALL ST, BANKSTOWN NSW

BURGESS, ARNOTT & GRAVA PTY. LTD. CONSULTING STRUCTURAL, CIVIL & HYDRAULIC ENGINEERS