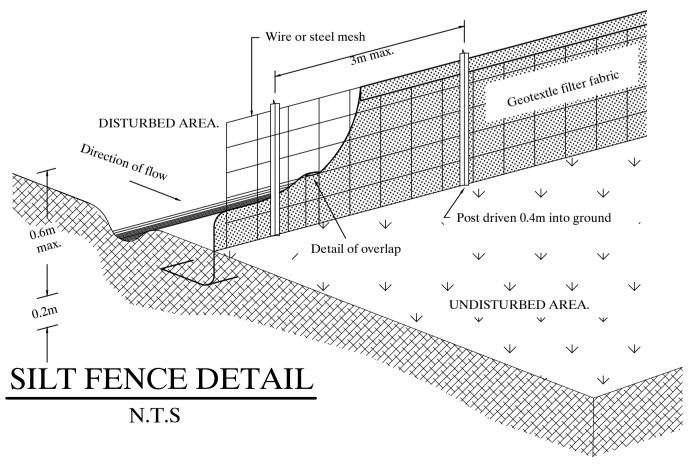

LEGEND

SILT FENCE SEDIMENT CATCHMENT BASIN WITH MINIMUM VOLUME SEDIMENT PUMP OUT BASIN WITH MINIMUM VOLUME STABILIZED CONSTRUCTION **ENTRANCE** AREA TO BE DISTURBED WASH DOWN TAP WITH HOSE **\$** W.D.T. DIRECTION OF SITE FALL RISING MAIN FROM PUMP TO -..-.. SEDIMENT CATCHMENT BASIN GEOTEXTILE FILTER SOCK HAY BALE BARRIER