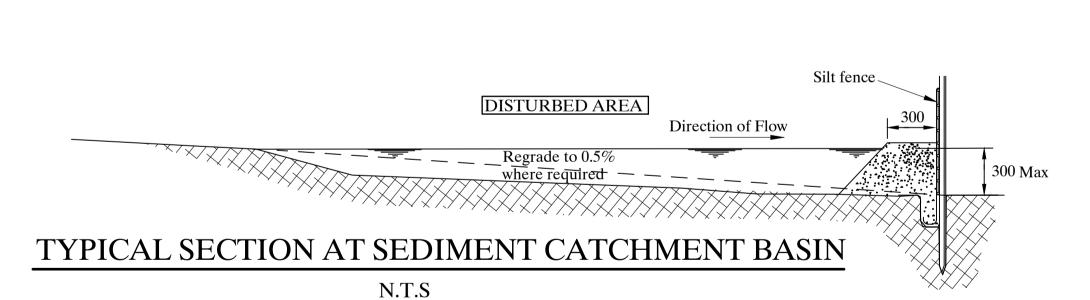

LEGEND

SILT FENCE SEDIMENT CATCHMENT BASIN WITH MINIMUM VOLUME SEDIMENT PUMP OUT BASIN WITH MINIMUM VOLUME STABILIZED CONSTRUCTION **ENTRANCE** AREA TO BE DISTURBED WASH DOWN TAP WITH HOSE **\$** W.D.T. DIRECTION OF SITE FALL RISING MAIN FROM PUMP TO -..-.. SEDIMENT CATCHMENT BASIN GEOTEXTILE FILTER SOCK HAY BALE BARRIER

## TYPICAL SECTION OF STABILIZED CONSTRUCTION ENTRANCE N.T.S

A FOR SECTION 4.55 APPROVAL PROPOSED RESIDENTIAL DEVELOPMENT 78 MARSHALL ST, BANKSTOWN NSW

BURGESS, ARNOTT & GRAVA PTY. LTD. CONSULTING STRUCTURAL, CIVIL & HYDRAULIC ENGINEERS